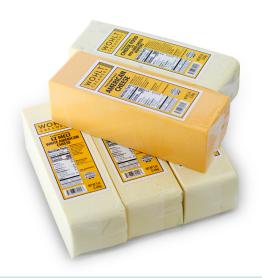

## Pasteurized Process Cheese

The Ellsworth Cooperative Creamery produces an American staple in our New London, WI production facility: processed American cheese. Creamy, rich-textured, and flavorful, this versatile cheese offers many flavor, style, and formulation options, including our popular EZ-Melt line. Customization is our specialty, with unlimited possibilities for your food service, retail deli, and food manufacturing needs.

### Varieties:

- American
- EZ Melt
- Restricted Melt
- Cheese Spread
- Cheese Product
- · Cheese Food

#### Sizes:

- 2/5 pound
- 6/5 pound
- 1/20 pound
- 1/43 pound
- 1/45 pound