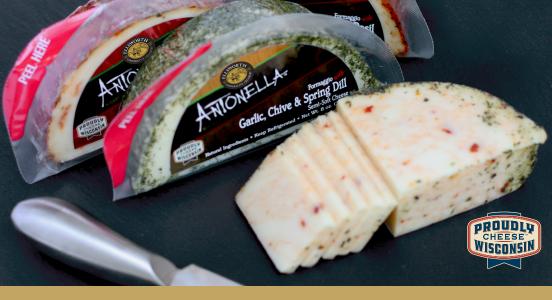

## Antonella Cheese

The Antonella line is a selection of pressed curd, semi-soft cheeses made with cow's milk. Each cheese is infused with natural ingredients, aged, and then hand rolled in a spice, lending both a sophisticated taste and beautiful appearance. These small batch cheeses have a creamy texture and, depending on age, range from a mild to a slightly sharp profile.

Antonella is packaged in an appealing foil label with a "peel here" tab for opening convenience and sanitation.

## Flavors include:

- · Roasted Garlic with Tomato Basil
- Pepperoni with Marinara
- Garden Vegetable with Sweet Basil
- Garlic Chive with Spring Dill
- · Sun-Dried Tomato with Pesto