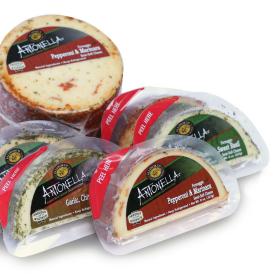

Antonella is packaged in an appealing foil label with a "peel here" tab for opening convenience and sanitation.

## Flavors include:

- · Roasted Garlic with Tomato Basil
- Pepperoni with Marinara
- Garden Vegetable with Sweet Basil
- Garlic Chive with Spring Dill
- · Sun-Dried Tomato with Pesto

## Available in sizes:

- 8 ounce half-moon exact weights
- 2.5 pound rounds random weights