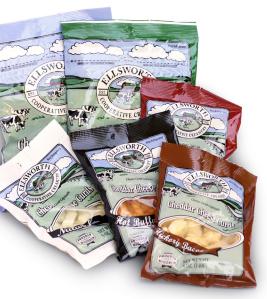

## Cheese Curd flavors include:

- Natural
- Hickory Bacon
- Cajun
- · Hot Buffalo
- Garlic
- Custom Flavors
- Ranch
- Taco

## Available in sizes:

- 2 ounce
- Custom Sizes for
- 5 ounce
- Private Label
- 16 ounce
- 5 pound