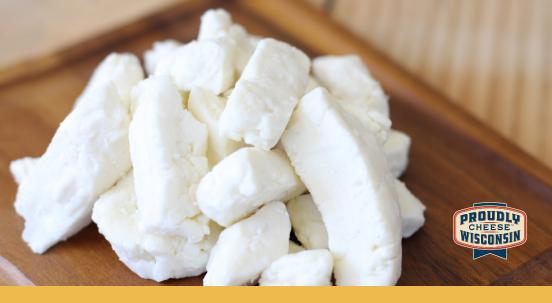

## NATURAL WHITE **Cheddar Cheese Curds**

## **Cheddar Cheese Curds**

From the Cheese Curd Capital®, Ellsworth Cooperative Creamery Natural White Cheddar Cheese Curds taste like no other. The health-conscious consumer will appreciate they are high in calcium and protein, contain no added sugars, low carbs, zero trans fats, and are gluten free.