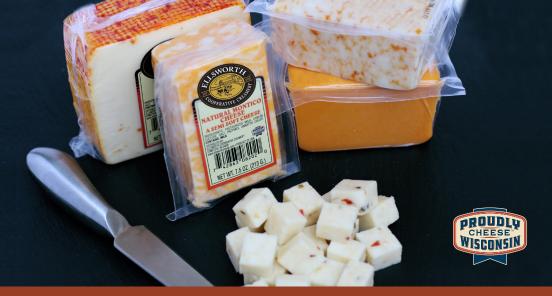

## NATURAL CHEESE DELI SELECTION

Ellsworth Cheese PREVIOUSLY BLASER'S

Innovative and high quality, flavored natural cheese products. This value-added line-up consists of over 35 flavors of natural cheese from the basic flavors to seasonal favorites. We combine the highest quality ingredients with over 60 years of cheese making experience to produce a variety of unique flavors. Attractive packaging offers an appealing selection for all of your cheese customers.

## Our top-selling flavors include:

- Muenster
- Habanero Ghost Pepper Jack
- Buffalo Wing Jack
- Colby
- Mild Wisconsin Brick

## Available in sizes:

- 7.5 or 15.5 ounce exact weights
- 5 pound loaf
- 40 pound block