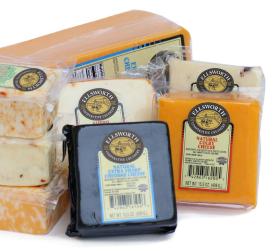

## NATURAL CHEESE DELI SELECTION

Ellsworth Cheese PREVIOUSLY BLASER'S

Innovative and high quality, flavored natural cheese products. This value-added line-up consists of over 35 flavors of natural cheese from the basic flavors to seasonal favorites. We combine the highest quality ingredients with over 60 years of cheese making experience to produce a variety of unique flavors. Attractive packaging offers an appealing selection for all of your cheese customers.

## Our top-selling flavors include:

- Muenster
- Habanero Ghost Pepper Jack
- Buffalo Wing Jack
- Colby
- Mild Wisconsin Brick

## Available in sizes:

- 7.5 or 15.5 ounce exact weights
- 5 pound loaf
- 40 pound block